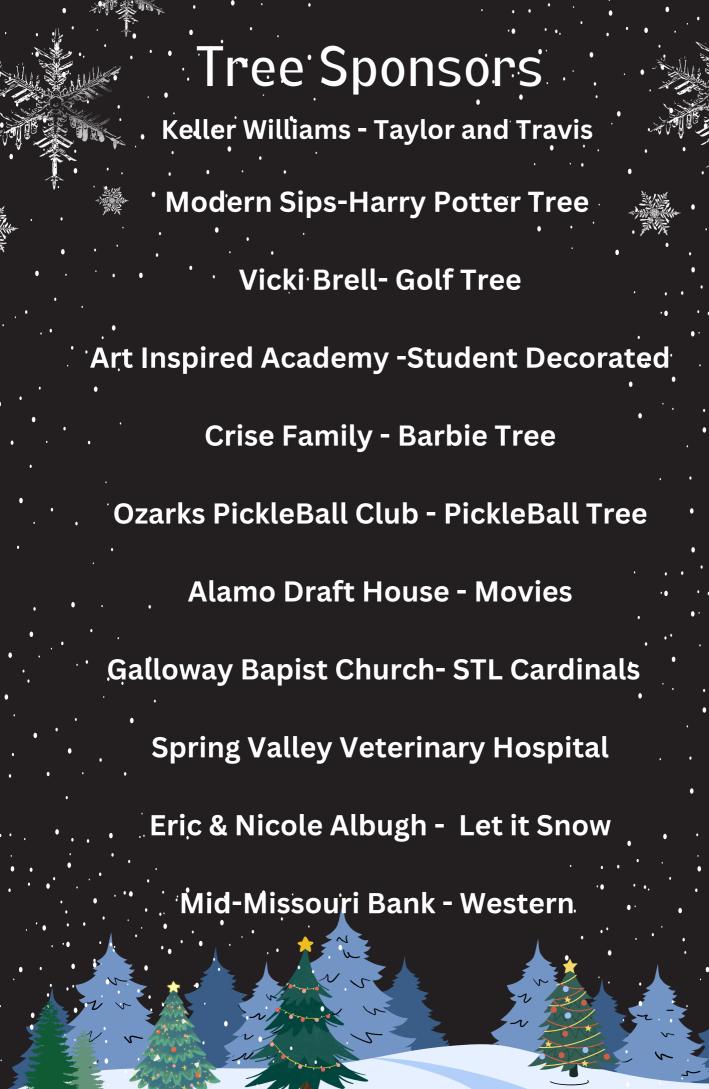

On behalf of the entire planning team,

Thank you!

Winter Dreamland Gala!

How It works: Put your tickets in the tree you want to win! If we draw your ticket, you win the tree! You get to take it home!