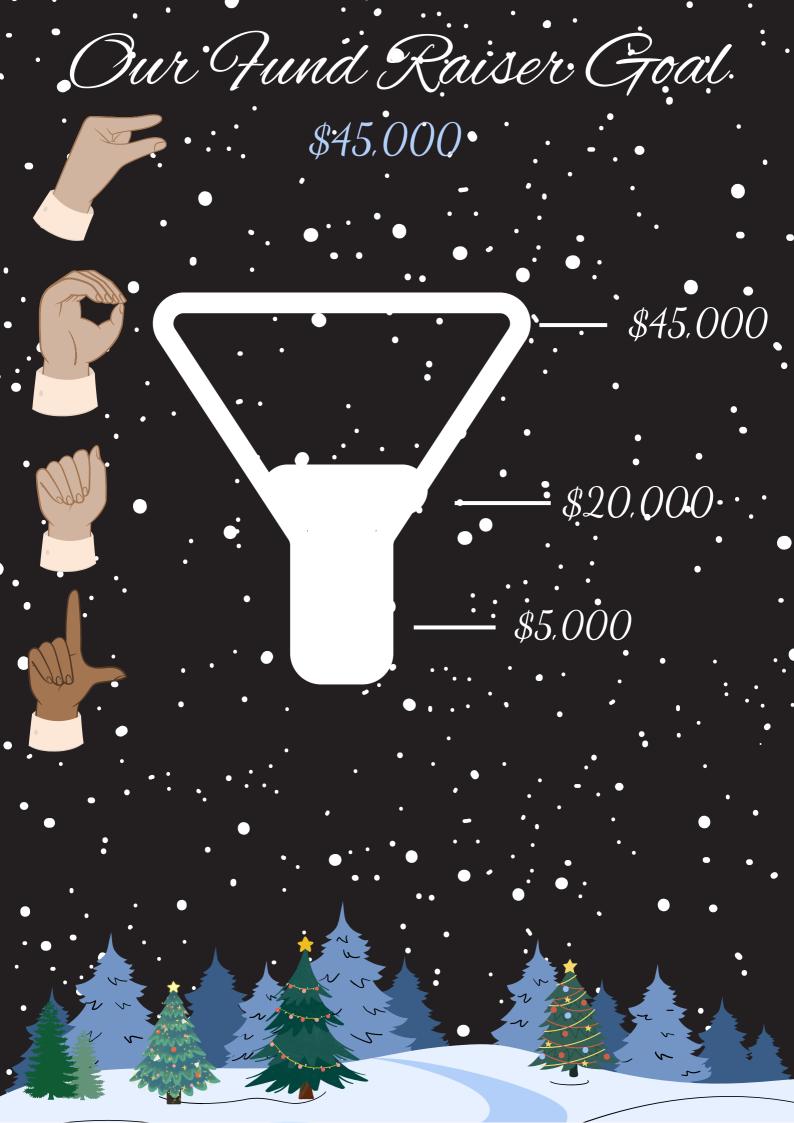

The funds raised tonight will support Art Inspired Academy through Friends of Abilities First, a 501(c)(3) nonprofit that supports people with developmental disabilities.

We are truly honored that you have chosen to participate in the vision of this event and thankful for all your contributions.

This year, our goal is to bring an even more intimate connection to our mission and achievements. With your support, we believe we can positively influence the lives of numerous individuals. I want to express my heartfelt gratitude to each and every person who has contributed to making this night an unforgettable experience. Your involvement is instrumental in our collective efforts to make a difference. Thank you!