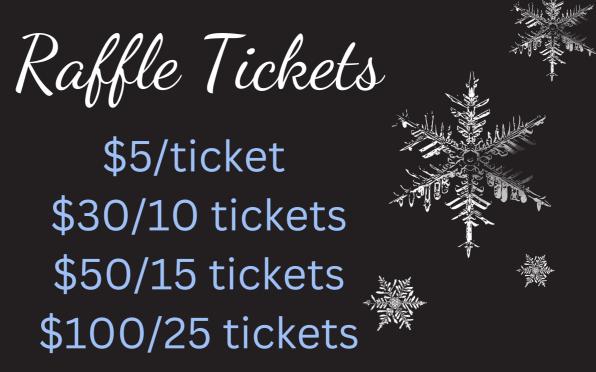

On behalf of the entire planning team,

Thank you!

Winter Dreamland Gala!

How It works: Put your tickets in the tree you want to win! If we draw your ticket, you win the tree! You get to take it home!